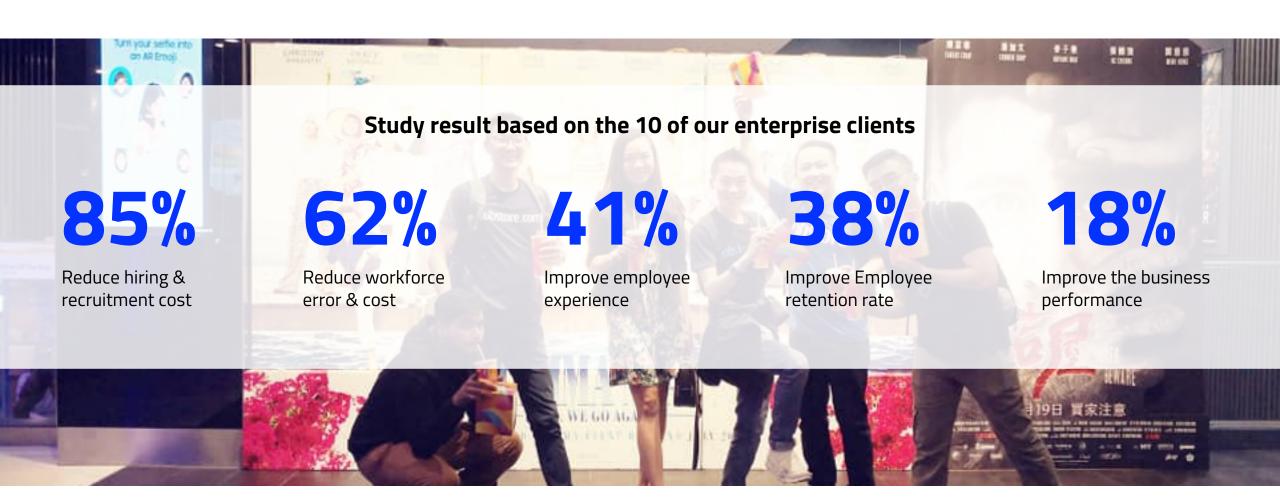

# THE RETURN OF INVESTMENT ON TALENTCLOUD.AI HCM SOFTWARE

REDEFINE INNOVATION

# THE RETURN OF INVESTMENT ON TALENTCLOUD.AI HCM SOFTWARE

REDEFINE INNOVATION

85%

Reduce hiring & recruitment cost

-----

50+ partners for FREE online job posting across the globe

-----

A.I. system to identify the right candidates

-----

A.I. powered candidates recommendation system

**62%** 

Reduce workforce error & cost

-----

A.I. software will reduce the payroll errors

-----

A.I. software will reduce the claim errors

41%

Improve employee experience

-----

Modern design improves employee's user experience

\_\_\_\_

User friendly UI increase the engagement rate

38%

Improve Employee retention rate

-----

A.I. software can identify and reward each of the top performers.

**18**%

Improve the business performance

-----

Data visualization and data analytic modules which helps organizations organize and analyze data to make better business decisions.