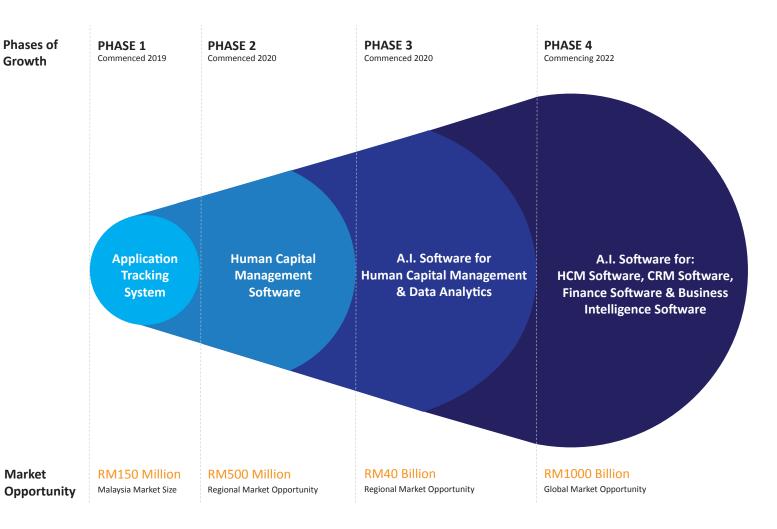

# A LEADING ARTIFICIAL INTELLIGENCE (AI) SOFTWARE COMPANY

THE COMPANY'S VISION

A LEADING A.I. SOFTWARE COMPANY

Talentcloud.ai intends to be a leading A.I. software company offers human capital management software, CRM software, finance software and business intelligence software in the global market.